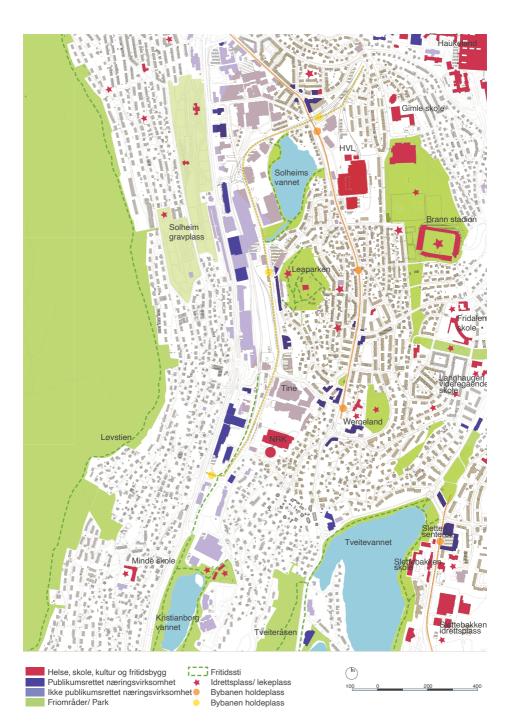

The area around Kanalveien 90 is transforming from an industrial area to a denser urban area. With over 1200 new households. Today the area has no community center, but there is a lot of activities going on in the temporary rented spaces. I've been working with letting some of these activities like music rehearsal to coexist with the school.

### Minde

When bybanen is finished the whole area of Mindemyren will change. The old buildings will have new functions and facilities. New buildings will rise and a lot of new people will move into the area.

The old NRK building will be in between the Wergeland stop and the new Kanalveien stop.

1

2