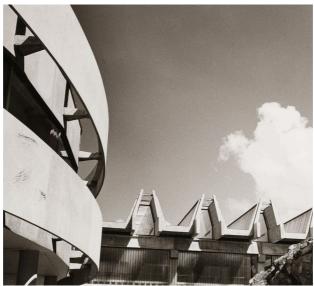

There are 3 buildings on the plot today, the factory building, 'Rotunden' or the administration building and a technical building. The buildings were built for Martens Brødfabrikk (breadfactory) and drawn by Geir Grung in the 60s. The buildings are inspired by Japanese concrete brutalism. The elements are massive armed concrete elements and the buildings are designed to be flexible for expansion. After NRK moved in the building has been through a lot of changes inside and is more closed off from the outside than it was originally. Sometime in the future, the factory old building and Rotunden will be the new NLA.

- plans for Kanalveien 90 and surrounding area

Foto: Bjørn Winsnes, Nasjonalmuseet