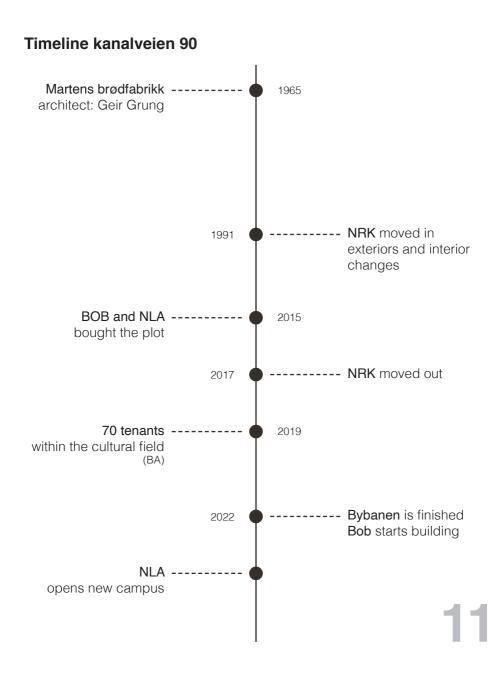

There are 3 buildings on the plot today, the factory building, 'Rotunden' or the administration building and a technical building. The buildings were built for Martens Brødfabrikk (breadfactory) and drawn by Geir Grung in the 60s. The buildings are inspired by Japanese concrete brutalism. The elements are massive armed concrete elements and the buildings are designed to be flexible for expansion. After NRK moved in the building has been through a lot of changes inside and is more closed off from the outside than it was originally. Sometime in the future, the factory old building and Rotunden will be the new NLA.

Today there are around 70 tenants within the cultural field in the old NRK building, one of them is Lungegaardens Kulturarena. The arena is renting larger areas of the building where they house mainly bands (musikkorps) who needs practice space, concert space and more. The today's tenants of Kanalveien 90 are moving when BOB and NLA start building and Lungegaardens Kulturarena is looking to make a 'korpshus' with new permanent rehearsal spaces for bands somewhere central in Bergen.