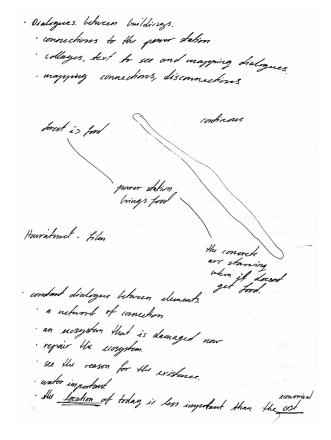

As we approached the site from a lanscape-perspective the term "nyttevekster" was brought forward in the discussion of taking care of nature. "Nyttevekster" can be translated as "growth to make use of". Nyttevekster does not only serve people, but a "growth to make use of" could also mean it serves a purpose for a bee or fish. Foraging nyttevekster have been done through centuries. The Norwegian term used here is "sanking", meaning collecting growth to make use of in a sustainable way. Leaving enough of the plant so that in can continue to grow the next year. A growth to make use of in a human perspective could be a plant to eat, branches from a tree to make a basket of or a flower to colour your linen.

Today, if we need a new basket, linen in a specific colour or food to make dinner, we go to the store. Coming to the store we get the impression that there is an unlimited amount of supplies to cover our needs. We become distant to the process of how these goods are made and where they come from.

This diploma seeks to bring forward the knowledge of nyttevekster that is now forgotten in our daily life. By transforming the industrial site at Lervik into a workshop for nyttevekster we intend to reduce the distance between human and landscape and hopefully contribute to a more conscious relationship between anthropogenic actions and land. The site at Lervik will become a space for practical learning to collect and prepare nyttevekster.