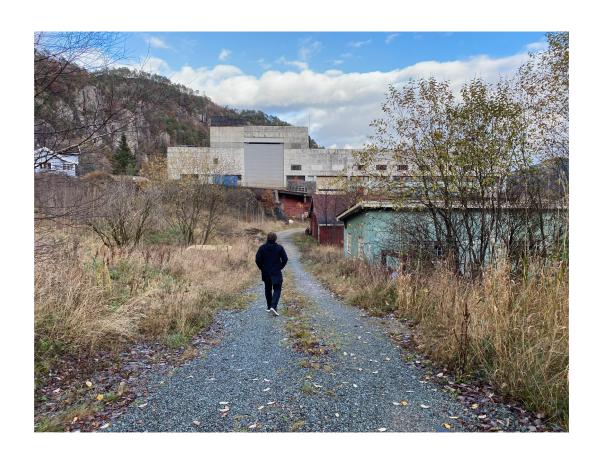

### Where?

At the south-west coast of Norway lies traces of what used to be a productive society. What is left today are neglected and empty industrial buildings, and a landscape marked by human activity. The factory that used to have an important role in its nearby community is now disconnected from people in physical distance and program.

The municipality of Kvinesdal stretches from tall mountains with meadows of heather at north to the end of the Feda fjord that opens at the south-west coast of Norway. This topography at Kvinesdal has been an important prerequisite to the life, work and production in the municipality. Where the rivers turn into waterfalls they become a source of power. Trælandsfos AS was established in 1898 to utilize this hydro power located at the waterfall of Træland. Here the factory produced paper mass that was then transported, by cable car, down to the bay at Lervik in the Feda fjord. In 1961 the production site was moved down to Lervik until its relocation from Kvinesdal in 1989.

Through the lifetime of the industry at Lervik the buildings and people had a purpose of serving their community in Kvinesdal. The human activity in the area benefited Kvinesdal at the cost of landscape. This anthropogenic extraction of landscape to make way for industry, covering of nature with asphalt and pollution of the ocean and seabed has created the neglected place that exist today. There seem to be a lack of care for the buildings, the site and history that took place here. The buildings have become a non-existent actor in a post-industrialized society.